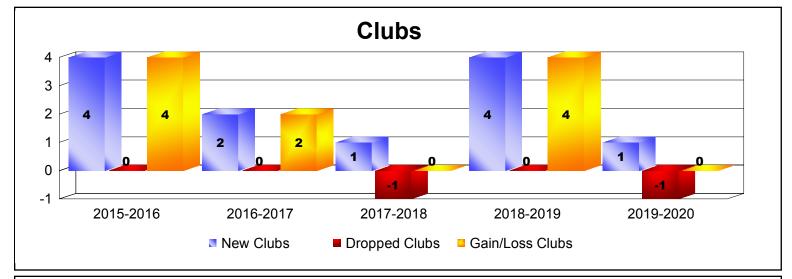

District R 1

As of December 2019 Cumulative

| Year      | New<br>Clubs | Dropped<br>Clubs | Gain/<br>Loss<br>Clubs | New<br>Members | Charter<br>Members | Reinstate<br>Members | Transfer<br>Members | Total<br>Member<br>Added | Total<br>Members<br>Dropped | Gain/<br>Loss<br>Members |
|-----------|--------------|------------------|------------------------|----------------|--------------------|----------------------|---------------------|--------------------------|-----------------------------|--------------------------|
| 2015-2016 | 4            | 0                | 4                      | 161            | 104                | 2                    | 2                   | 269                      | -161                        | 108                      |
| 2016-2017 | 2            | 0                | 2                      | 304            | 68                 | 5                    | 2                   | 379                      | -159                        | 220                      |
| 2017-2018 | 1            | -1               | 0                      | 265            | 43                 | 6                    | 0                   | 314                      | -293                        | 21                       |
| 2018-2019 | 4            | 0                | 4                      | 116            | 129                | 11                   | 1                   | 257                      | -198                        | 59                       |
| 2019-2020 | 1            | -1               | 0                      | 73             | 23                 | 2                    | 0                   | 98                       | -138                        | -40                      |
| Average   | 2            | 0                | 2                      | 184            | 73                 | 5                    | 1                   | 263                      | -190                        | 74                       |