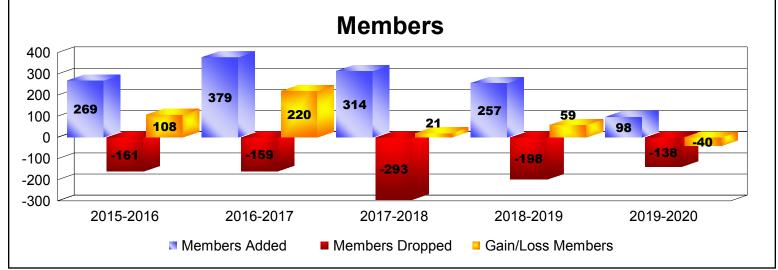

District R 1

As of December 2019 Cumulative

| Year      | New<br>Clubs | Dropped<br>Clubs | Gain/<br>Loss<br>Clubs | New<br>Members | Charter<br>Members | Reinstate<br>Members | Transfer<br>Members | Total<br>Member<br>Added | Total<br>Members<br>Dropped | Gain/<br>Loss<br>Members |
|-----------|--------------|------------------|------------------------|----------------|--------------------|----------------------|---------------------|--------------------------|-----------------------------|--------------------------|
| 2015-2016 | 4            | 0                | 4                      | 161            | 104                | 2                    | 2                   | 269                      | -161                        | 108                      |
| 2016-2017 | 2            | 0                | 2                      | 304            | 68                 | 5                    | 2                   | 379                      | -159                        | 220                      |
| 2017-2018 | 1            | -1               | 0                      | 265            | 43                 | 6                    | 0                   | 314                      | -293                        | 21                       |
| 2018-2019 | 4            | 0                | 4                      | 116            | 129                | 11                   | 1                   | 257                      | -198                        | 59                       |
| 2019-2020 | 1            | -1               | 0                      | 73             | 23                 | 2                    | 0                   | 98                       | -138                        | -40                      |
| Average   | 2            | 0                | 2                      | 184            | 73                 | 5                    | 1                   | 263                      | -190                        | 74                       |