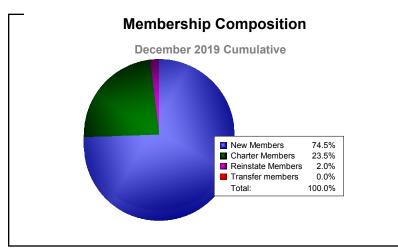

District R 1

As of December 2019 Cumulative

| Year      | New<br>Clubs | Dropped<br>Clubs | Gain/<br>Loss<br>Clubs | New<br>Members | Charter<br>Members | Reinstate<br>Members | Transfer<br>Members | Total<br>Member<br>Added | Total<br>Members<br>Dropped | Gain/<br>Loss<br>Members |
|-----------|--------------|------------------|------------------------|----------------|--------------------|----------------------|---------------------|--------------------------|-----------------------------|--------------------------|
| 2015-2016 | 4            | 0                | 4                      | 161            | 104                | 2                    | 2                   | 269                      | -161                        | 108                      |
| 2016-2017 | 2            | 0                | 2                      | 304            | 68                 | 5                    | 2                   | 379                      | -159                        | 220                      |
| 2017-2018 | 1            | -1               | 0                      | 265            | 43                 | 6                    | 0                   | 314                      | -293                        | 21                       |
| 2018-2019 | 4            | 0                | 4                      | 116            | 129                | 11                   | 1                   | 257                      | -198                        | 59                       |
| 2019-2020 | 1            | -1               | 0                      | 73             | 23                 | 2                    | 0                   | 98                       | -138                        | -40                      |
| Average   | 2            | 0                | 2                      | 184            | 73                 | 5                    | 1                   | 263                      | -190                        | 74                       |